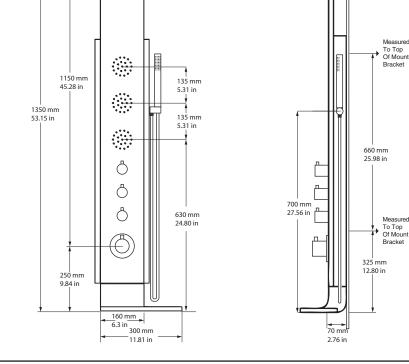

# Niagara ShowerSpa

•

ථා ථා

Ô

6

450 mm

17.72 in

Finished Wall Line

MODEL #1048B-BN

## **PRODUCT FEATURES**

- Surface mounted and completely pre-plumbed, easily retrofit your existing shower without a remodel
- Black stainless steel panel with naturally-finished stainless sides and brushed nickel accents
- Rain showerhead with soft tips to clear mineral buildup for long lasting performance
- Three oversized soft tip body sprays envelope you with a soothing spray
- Single-function hand shower with double-interlocking stainless steel hose, stretches from 59–78" (1.5–2m)
- Three brass diverters easily utilize simultaneous or separate functionality of rain showerhead, handshower, and jets
- Run all your water pressure to one function or distribute to multiple functions
- Thermostatic valve allows you to leave the ShowerSpa set to your desired temperature

## SPECIFICATIONS

- cUPC® thermostatic valve with anti-scald, temperature limit and enhanced flow
- 1/2" NPT flexible stainless steel braided supply lines
- 2.5 GPM/9.5 LPM Shower System